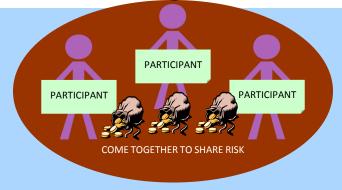

# Takaful and Risk Sharing **FACED WITH RISK** FACED WITH RISK **FACED WITH RISK PARTICIPANT PARTICIPANT PARTICIPANT** COME TOGETHER TO SHARE RISK