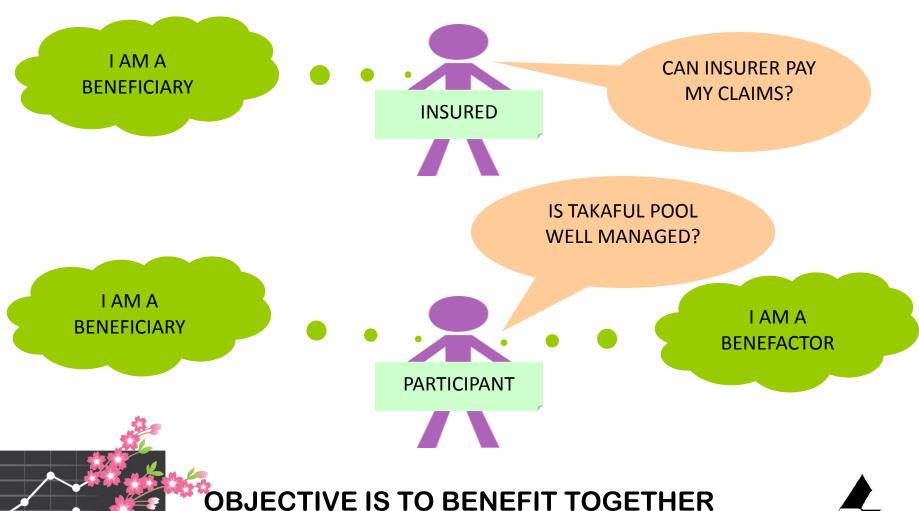

PAY 2000, DEFICIT 1000



#### VARIABLE FINANCIAL OUTCOME



## Which is the better product?

NOT POSSIBLE TO DISTINGUISH AT OUTSET WHETHER TAKAFUL OR INSURANCE RESULTS IN HIGHER EVENTUAL FINANCIAL VALUE.

TAKAFUL AND INSURANCE ARE NOT DIRECT, PERFECT SUBSTITUTES.

IT CAN BE ARGUED THAT, CETERIS PARIBUS, TAKAFUL IS BETTER DUE TO UNDERLYING ELEMENTS OF MUTUAL HELP WHICH IS BENEVOLENT IN NATURE.

#### BUT:

- ARE CONSUMERS ALWAYS SEEKING TO HELP EACH OTHER?
- DO CONSUMERS FACE FINANCIAL CONSTRAINTS?
- DO CONSUMERS UNDERSTAND HOW TAKAFUL RELATES TO HELPING EACH OTHER?

THE SUITABILITY OF A FINANCIAL PRODUCT ULTIMATELY DEPENDS ON SPECIFIC FINANCIAL CIRCUMSTANCES.



# Administration UNDERWAR WAR RISK TAKAFUL COMPANY FEE **PARTICIPANT PARTICIPANT PARTICIPANT**



## Transparency and Fairness





## Questions?