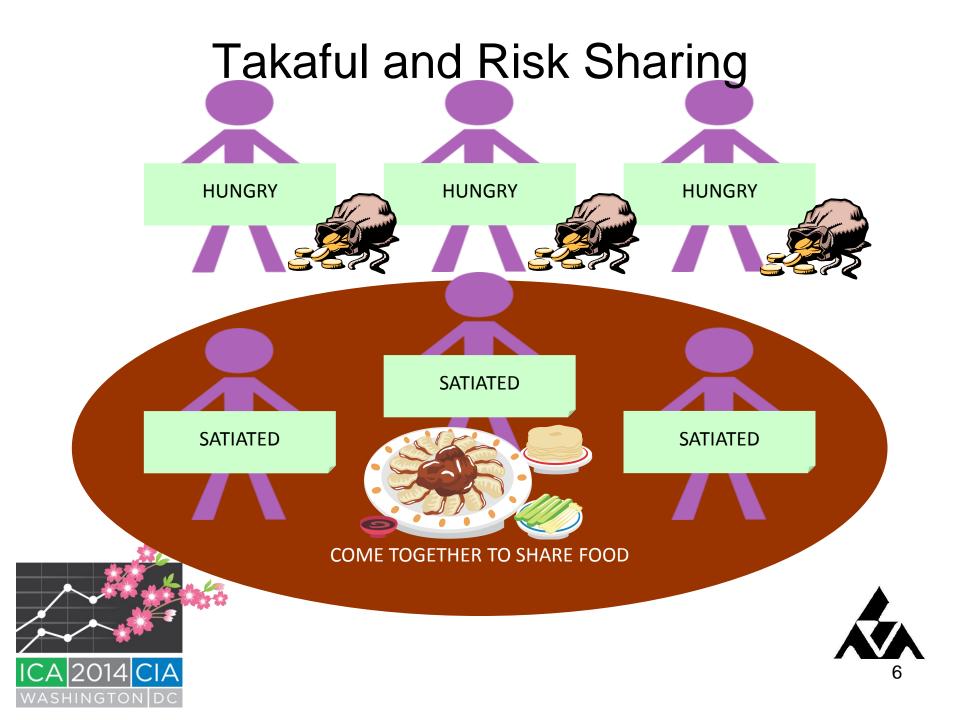

# Takaful and Risk Sharing **FACED WITH RISK** FACED WITH RISK **FACED WITH RISK PARTICIPANT PARTICIPANT PARTICIPANT** COME TOGETHER TO SHARE RISK