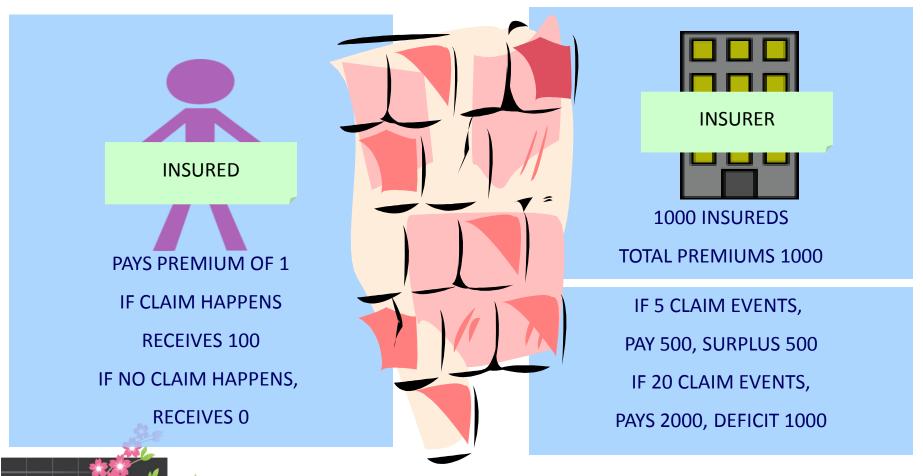

#### Insurance and Risk Transfer

#### DEFINITE FINANCIAL OUTCOME

1000 PARTICIPANTS
TOTAL CONTRIBUTION 1000

IF 5 CLAIM EVENTS,
PAY 500, SURPLUS 500
IF 20 CLAIM EVENTS,
PAY 2000, DEFICIT 1000