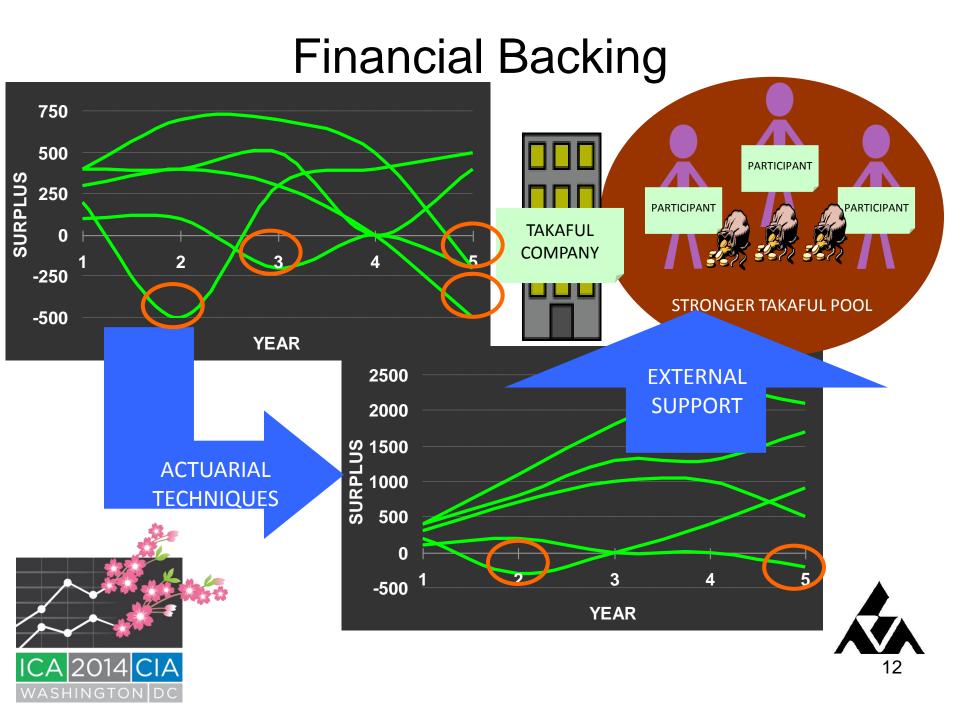

### Takaful and Risk Sharing

**CONTRIBUTES 1** 

IF CLAIM HAPPENS

**RECEIVES 100** 

IF NO CLAIM HAPPENS,

RFCFIVFS 0

IF SURPLUS, RECEIVES REFUND

IF DEFICIT, CONTRIBUTES MORE

1000 PARTICIPANTS
TOTAL CONTRIBUTION 1000

IF 5 CLAIM EVENTS,
PAY 500, SURPLUS 500
IF 20 CLAIM EVENTS,
PAY 2000, DEFICIT 1000

#### VARIABLE FINANCIAL OUTCOME