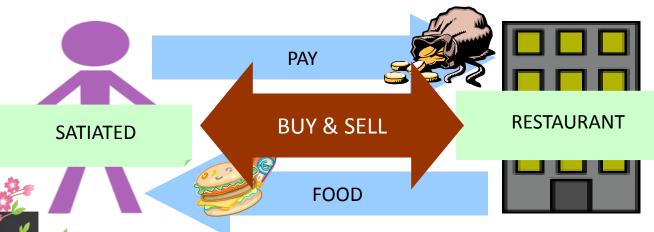

#### Form vs Substance

**INDIFFERENT** 

HAVING A MEAL IN A RESTAURANT OR IN A POTLUCK GATHERING

USING INSURANCE OR TAKAFUL TO MANAGE RISK

**DIFFERENT** 

MANAGING A RESTAURANT AND ORGANISING A POTLUCK GATHERING ARE VERY DIFFERENT TASKS