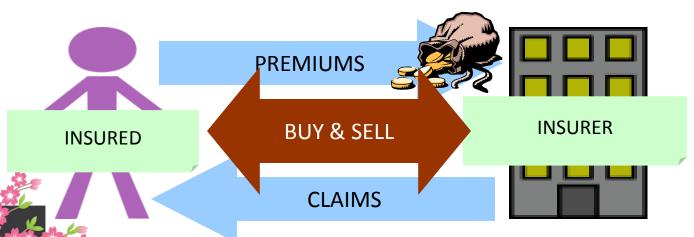

LEARN INTERACT GROW

# Communicating Takaful

Nicholas Yeo, FIA, FASM, FSA



Background



HIGH PROPENSITY TO CONSUME

RISK MANAGEMENT SOLUTION

**TAKAFUL** 

**ADHERENTS** 

HIGH PROPENSITY TO CONSUME

RELIGION

**NON ADHERENTS** 

LOW PROPENSITY TO CONSUME







### Insurance and Risk Transfer









# Takaful and Risk Sharing **FACED WITH RISK** FACED WITH RISK **FACED WITH RISK PARTICIPANT PARTICIPANT PARTICIPANT** COME TOGETHER TO SHARE RISK

### Insurance and Risk Transfer











#### Form vs Substance

**INDIFFERENT** 

HAVING A MEAL IN A RESTAURANT OR IN A POTLUCK GATHERING

USING INSURANCE OR TAKAFUL TO MANAGE RISK

**DIFFERENT** 

MANAGING A RESTAURANT AND ORGANISING A POTLUCK GATHERING ARE VERY DIFFERENT TASKS

ROLE OF AN ACTUARY IN INSURANCE AND IN TAKAFUL





#### Insurance and Risk Transfer



#### DEFINITE FINANCIAL OUTCOME



### Takaful and Risk Sharing



**CONTRIBUTES 1** 

IF CLAIM HAPPENS

**RECEIVES 100** 

IF NO CLAIM HAPPENS,

RFCFIVFS 0

IF SURPLUS, RECEIVES REFUND

IF DEFICIT, CONTRIBUTES MORE



1000 PARTICIPANTS
TOTAL CONTRIBUTION 1000

IF 5 CLAIM EVE